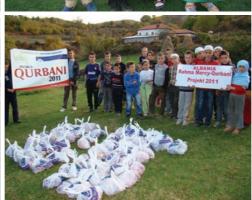

#### **Qurbaani**

Meat is still considered very much a luxury and only in very rare instances will families be able to indulge in enjoying a meal made with meat.

For some, they are only able to enjoy meat from the many vital Qurbaanis that are performed in Albania and Kosovo.

## This year, the cost of Qurbaani will be £515 per animal

£73 per share

all rituals will be performed in accordance with Shari'ah and overseen by Ulaama. We still need more and more to ensure everyone can at least enjoy meat as part of a meal. Please send your money to Albania or Kosovo.

It is our duty to help our neighbours, so please help us to revive this important Islamic practice.

**Aqeeqah** - Rahma was able distribute the meat from eight cows over the last year. The Aqeeqah meat was given to students as well as the poor and needy. Please support us to increase the amount of meat distributed to the people of the region.