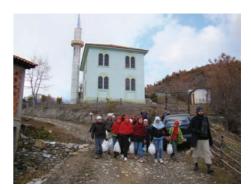

### On a recent trip, some special guests travelled with the Rahma team to Albania. Here is what they had to say.