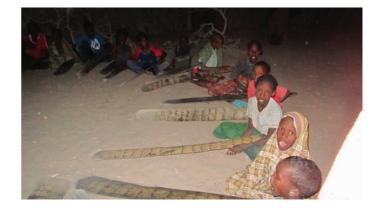

#### Please help by contributing towards this project.

Aside from our work in Albania and Kosovo, Rahma also strives to serve people outside of the Balkan region. Last year our volunteers teamed up with other charities to help distribute food, water and supplies to the drought stricken regions in Somalia.

Ayub and Naeem Karmada were part of a wider convoy which left Birmingham, UK in Ramadhan 2011 to help give aid to the starving thousands affected by the publicised famine.

Inshallah, Rahma hopes to support another country as part of a project next year.