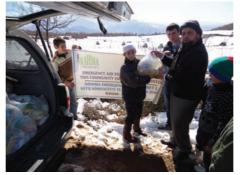

#### **Emergency Iftaari Aid**

The extremely harsh winter of 2011 meant that the extreme weather conditions isolated many poor and needy families and communities trapped by the snow in the mountains. Rahma was able to respond by setting up emergency Iftaari aid and was **able to distribute 800 parcels in 1 month**.