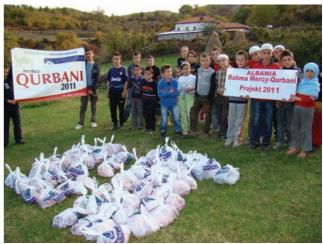

#### **Qurbaani**

Meat is still considered very much a luxury and only in very rare instances will families be able to indulge in enjoying a meal made with meat.

For some, they are only able to enjoy meat from the many vital Qurbaanis that are performed in Albania and Kosovo.

## This year, the cost of Qurbaani will be £515 per animal

£73 per share

all rituals will be performed in accordance with Shari'ah and overseen by Ulaama. We still need more and more to ensure everyone can at least enjoy meat as part of a meal. Please send your money to Albania or Kosovo.

It is our duty to help our neighbours, so please help us to revive this important Islamic practice.

**Aqeeqah** - Rahma was able distribute the meat from eight cows over the last year. The Aqeeqah meat was given to students as well as the poor and needy. Please support us to increase the amount of meat distributed to the people of the region.