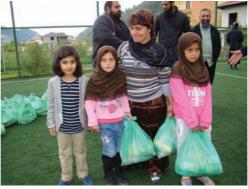

Al-Bagara 2:215

Our work to support the many orphans within Albania and Kosovo continues to gather momentum. The children and cases we meet still highlight how vital and critical this work is. Once again, it is uplifting to report that the number of children we help is on the increase.

From your donations, a total of **600 children 300 in Albania and 300 in Kosovo** can now live their lives to a basic standard.

We reach out and help more and more children and families, but there are literally thousands and thousands of children who are suffering because there is no money coming into their homes.

# Each child receives £17 per month (this equates to just 56 pence per day/£204 per year)

and helps meet their most basic of needs. Sponsorship money is paid directly to the orphan or their guardian.

Donate Now