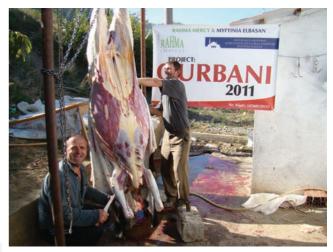

#### **Qurbaani**

Meat is still considered very much a luxury and only in very rare instances will families be able to indulge in enjoying a meal made with meat.

For some, they are only able to enjoy meat from the many vital Qurbaanis that are performed in Albania and Kosovo.

## This year, the cost of Qurbaani will be £515 per animal

£73 per share

all rituals will be performed in accordance with Shari'ah and overseen by Ulaama. We still need more and more to ensure everyone can at least enjoy meat as part of a meal. Please send your money to Albania or Kosovo.

It is our duty to help our neighbours, so please help us to revive this important Islamic practice.

**Aqeeqah** - Rahma was able distribute the meat from eight cows over the last year. The Aqeeqah meat was given to students as well as the poor and needy. Please support us to increase the amount of meat distributed to the people of the region.