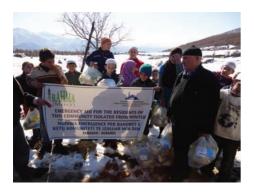

#### **Emergency Iftaari Aid**

The extremely harsh winter of 2011 meant that the extreme weather conditions isolated many poor and needy families and communities trapped by the snow in the mountains. Rahma was able to respond by setting up emergency Iftaari aid and was **able to distribute 800 parcels in 1 month**.