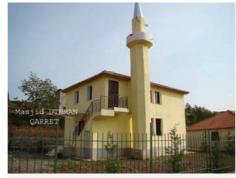

OSMAN in QARRET, BUILT IN 2007 Serves 110 homes

BLACK STONE in GURI-ZI, BUILT IN 2007 Serves 85 homes

"The parts of the land liked most by the Almighty are its Masaajid..."

Muslim

BILAL in LABINOT MAL, BUILT IN 2007 Serves 120 homes