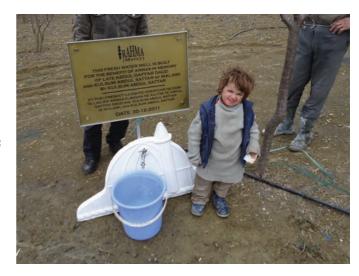

The waterwells project is an example of how this can happen. By giving the local people access to clean, fresh water, they can remain healthy and this allows them to build their lives.

"He who performed ablution well, his sins would come out from his body, even coming out from under his nails."

Muslim

There is still a massive requirement for so many more wells in the difficult, hard to reach areas.

#### Each well costs £1300

and we urge everyone to make a pledge to help eliminate the spread of disease and give the gift of water to the needy.

"Cleanliness (purification) is half of faith"

Over the last 12 months Rahma (Mercy) has been able to provide nine new water wells.