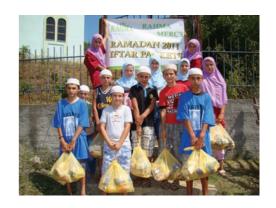

or

During the month of Ramadhan, thousands of people and families benefit hugely from the iftaari food parcels they receive from the money given by you.

## During Ramadhan 2011, **3000 food parcels**

with a total combined value of £30,000 were distributed amongst the poor in Ramadhan 2011.

feed one poor family for 10 days

£10

the whole month

£30

Let's not forget just how critical the basic foods are for the many poverty stricken people in Albania and Kosovo.

#### **Emergency Iftaari Aid**

The extremely harsh winter of 2011 meant that the extreme weather conditions isolated many poor and needy families and communities trapped by the snow in the mountains. Rahma was able to respond by setting up emergency Iftaari aid and was **able to distribute 800 parcels in 1 month**.