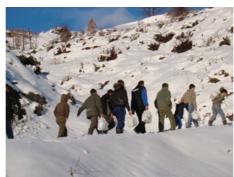

#### **Emergency Iftaari Aid**

The extremely harsh winter of 2011 meant that the extreme weather conditions isolated many poor and needy families and communities trapped by the snow in the mountains. Rahma was able to respond by setting up emergency Iftaari aid and was **able to distribute 800 parcels in 1 month**.