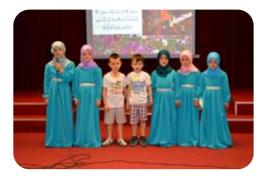

# Palestinian Orphans In their own words

Ahmed Shaqfa 12 years old

Tasneem

Ferwana 11 years old

Rahma (Mercy) also took up the initiative to raise funds for the Hifz sponsorship and health costs for 200 Palestinian orphans. Please support this project.

Hanan El Ghora

Ahmed Elfayomy 11 years old

12 years old

This sponsorship is thanks to God then you who have provided to me my school needs...l want to be a teacher to give educational service for future generations...I say to my sponsor thank you very much and I pray to Allah to protect you and give you the health and wellness.