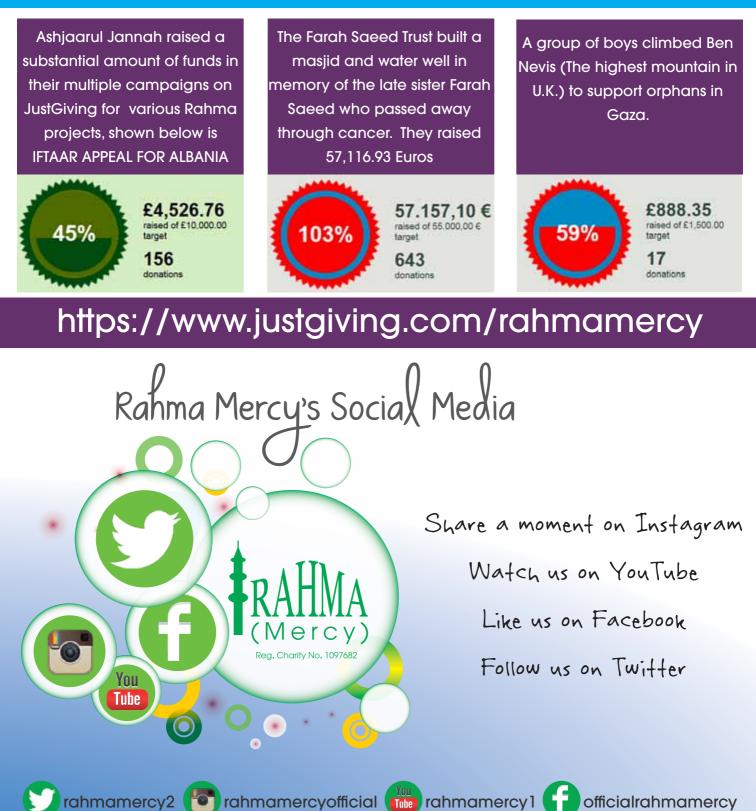

# Fundraising Campaigns

### WOULD YOU LIKE TO FUNDRAISE FOR A RAHMA PROJECT?

# IS THEIR A CAUSE THAT YOU BELIEVE IN?

Then JUSTGIVING.COM is your answer

# This year, many people throughout U.K. raised funds for Rahma via JustGiving and the following are just a few examples:

|                       | Con | tents                |            |
|-----------------------|-----|----------------------|------------|
| ORPHANS               | 02  | BOSNIA               | 15         |
| MASAAJID CONSTRUCTION | 04  | WATER WELLS & HEALTH | 16         |
| MADRASSAH             | 06  | IFTAARI              | 17         |
| PICNIC & JALSA        | 08  | QURBANI              | 18         |
| BOOK APPEAL           | 09  | DATES & CLOTHES BANK | 19         |
| RAHMA ACADEMY PROJECT | 10  | TESTIMONIALS         | 20         |
| PALESTINE             | 12  | APPEALS PAGE         | 21         |
| BOSNIA                | 13  | DONATION FORM        | BACK COVER |
| POOR & NEEDY          | 14  |                      |            |