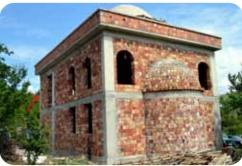

# Masaajid Renovation

Last year we launched a renovation appeal for some of our Masaajid that have been damaged by extreme weather conditions. Alhumdulillah many people responded to the appeal.

The Riyadul Jannah sisters circle raised funds for the renovation of Masjid Uthman, Qarret, Albania.

Renovation of Masjid Noor, Mengel. Albania

Renovation of Masjid Umar, Teqe. Albania

We still require Lillah/Sadaqah donations to renovate the rest of the Masaajid.

Our first student became a hafiz ul Qur'an