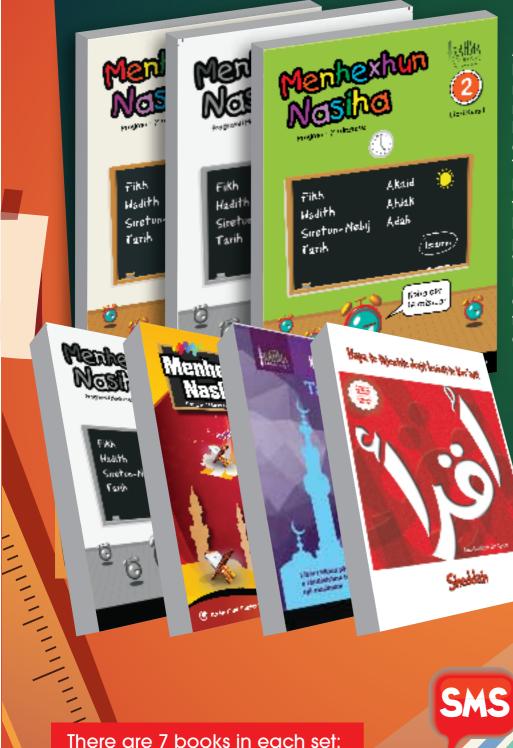

# We are launching an appeal for 5000 book sets

# at £10 a set.

Course book 1, Workbook 1, Course book 2, Workbook 2, Fiqh book, Dua & Surah book and the Arabic Qaida. A couple of years ago we launched a new syllabus for the madrassah children in the Albanian language and it proved to be extremely successful alhumdulillah.

The Year 1 and 2 books written by An Nasihah Publications and the Simple Steps in Quraan Reading books by Wisdom publications have run out. We are aiming to launch a revised edition to these books in addition to another 2 books; figh book for adults and a book on daily duaas and surats.