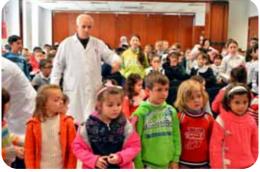

Poor & Needy - 15

Dr Shakeel Aboo, a dentist by profession, volunteered his time and efforts once again to revisit Albania and Kosovo.

Dr Shakeel prepared and delivered an amazing and fun oral hygiene presentation at the Rahma Academy for the students emphasizing the importance of oral hygiene. He also handed out oral hygiene packs to all the students and staff.