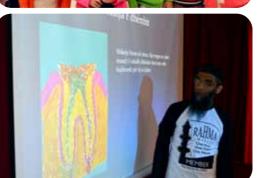

Poor & Needy - 15

Dr Shakeel Aboo, a dentist by profession, volunteered his time and efforts once again to revisit Albania and Kosovo.

Dr Shakeel prepared and delivered an amazing and fun oral hygiene presentation at the Rahma Academy for the students emphasizing the importance of oral hygiene. He also handed out oral hygiene packs to all the students and staff.