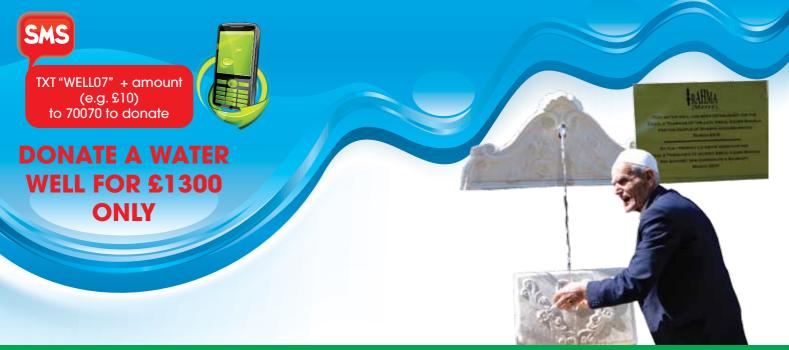

The Prophet (SAW) mounted the pulpit, then wept and said, "Ask Allah (swt) for forgiveness and health, for after being granted certainty, one is given nothing better than health."

Donating a water well is one of the best forms of Sadaqah Jariyah for yourself or on behalf of the deceased.

# Waterwells

Rahma (Mercy) built 11 water wells this year

In 2014 Rahma (Mercy) handed out over **6000 iftaari food parcels** in Albania, Kosovo, Serbia, Bosnia and Gaza.

RAHMA RAI

n/

FLS

Ramadhan 2014 Iftaari Packets Bosnia

#### Fresh Water Wells

Help provide clean water and bring relief for many poor and deprived families. The cost of each well is £1,300; and you can donate any amount you like towards this project. Lillah donations only\*