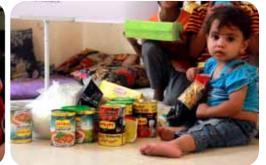

#### Rahma Academy - 11

Every year Rahma (Mercy) provides humanitarian aid in a different country outside the Balkan region. In the past we have worked in India, Somalia, Syria and Palestine.

# In July 2014

...after the ground invasion of Gaza we could not ignore the 1777 Palestinian Muslims being killed during the conflict. We could not ignore the orphans who were left without any parents. We could not bear to see our brothers and sisters living under such hardships so we decided to provide aid for a second year in a row.

# Palestinian Orphans In their own words

Ahmed Shaqfa 12 years old

Tasneem

Ferwana 11 years old

Rahma (Mercy) also took up the initiative to raise funds for the Hifz sponsorship and health costs for 200 Palestinian orphans. Please support this project.