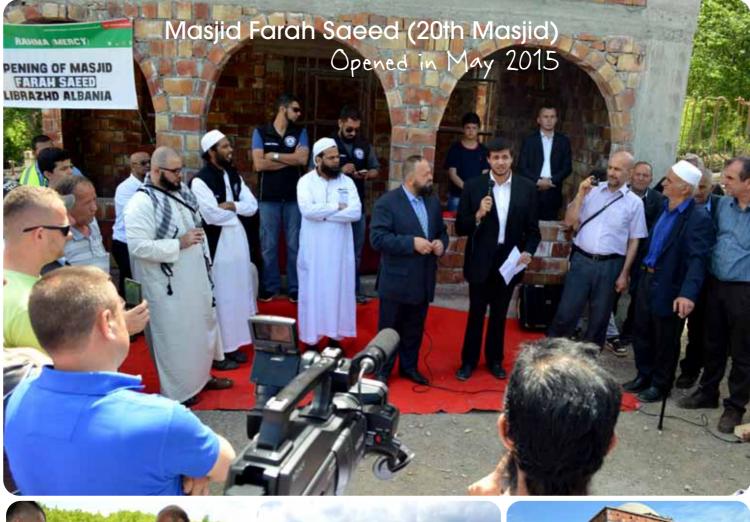

# In the past year we managed to build 2 new Mosques.

Alhumdulillah there are now **20 fully operation Masaajid and Musallas built by Rahma** in Albania and Kosovo.

For videos of the Masaajid please visit youtube @ youtube.com/rahmamercy1