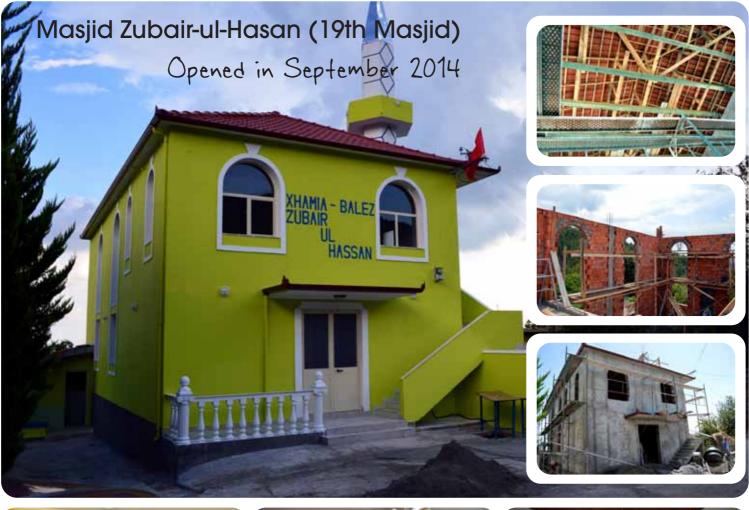

# XHAMIA - BALEZ ZUBAIR UL HASSAN

# In the past year we managed to build 2 new Mosques.

Alhumdulillah there are now **20 fully operation Masaajid and Musallas built by Rahma** in Albania and Kosovo.

For videos of the Masaajid please visit youtube @ youtube.com/rahmamercy1