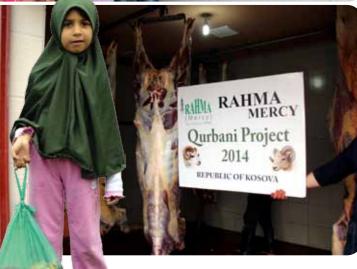

£20

20 days

£30

30 days

Eid – ul –Adha is the only time in the year where many poor communities in the Balkans get to eat meat.

The Prophet Muhammad (PBUH) has said: "There is no deed that Allah s.w.t. loves most during Eid ul Adha other than the slaughter of a sacrificial animal. Tirmidhi NI

The cost of Qurbani this year is £75 per share and £525 per large animal which equals to 7 shares

Qurbani - 18