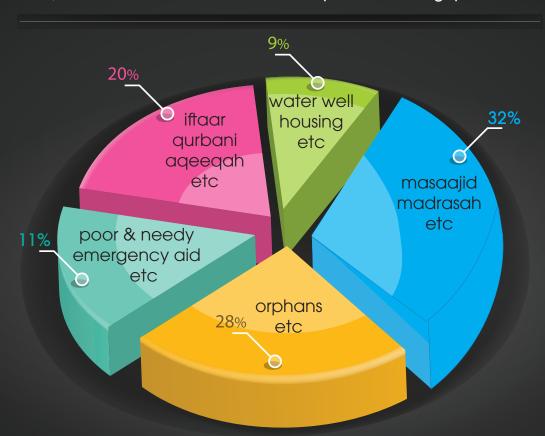

### FINANCIAL SUMMARY 2015

Income £1,292,139 (2015)

### Expenditure £1,085,538 (2015)\*

\*An additional £206,601 has been allocated and is in the process of being spent on charitable projects