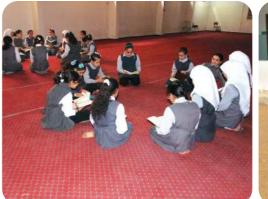

We also have annual jalsas (presentation ceremonies) in which students perform and receive prizes.

We have just finished the third year of the Rahma Academy and MashaAllah things are looking very positive.

The number of students studying at the school has gone up to approximately 250 students.

As well as academics, students are involved heavily in social activities (visiting the disabled, promoting cleanliness in the community etc.) and inter-school competitions. The school has received outstanding reports during inspections.