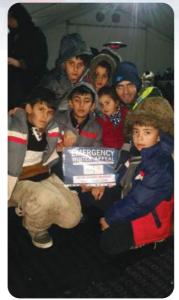

# THOUSANDS OF REFUGEES SPENT THIS WINTER IN FREEZING CONDITIONS

Another big issue for the refugees is the harsh winters where temperatures in places like Serbia and Macedonia can plummet to -10°c.

Your donations have helped us to hand out food packs, sanitary equipment and winter warmth items to the refugees.

### JAZAKALLAH FOR ALL YOUR GENEROUS DONATIONS

"Those who spend of their goods (in charity) by night and by day in secret and in publ shall have their reward with their Lord; on them shall be no fear nor shall they grieve." (Al-Baqarah-274)