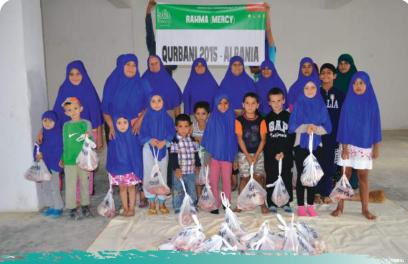

### QURBANI & AQEEQAF

5 cows and 100 sheep of Qurbani meat were distributed in 2015 across Albania and Kosovo.

The cost of Qurbani this year is £75 per sheep/share and £525 per large animal which equals to 7 shares.

£10,125 SPENT ON QURBANI AND AQEEQAH

Upon request, we also provide an Aqeeqah service at a cost of £100.

The Messenger of Allah Sallalahu alayhi wasallam said: "There is no deed that Allah SWT loves most during Eid ul Adha other than the slaughter of a sacrificial animal." (Tirmidhi)