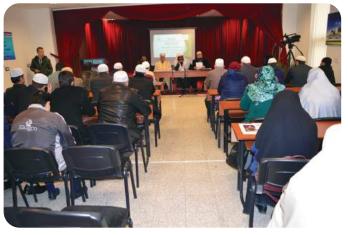

# Qari Osama from Jeddah (Saudi Arabia) delivers a teachers training course based on Tajweed.

As part of the Schools and Education Project, we built a primary school to cater for 2 villages (Ferre and Vulcan) in the municipality of Librazhd in Albania. The previous school was in a terrible state and unfit for study and the children were in desperate need of a new building.

We also have annual jalsas (presentation ceremonies) in which students perform and receive prizes.

We have just finished the third year of the Rahma Academy and MashaAllah things are looking very positive.

The number of students studying at the school has gone up to approximately 250 students.

As well as academics, students are involved heavily in social activities (visiting the disabled, promoting cleanliness in the community etc.) and inter-school competitions. The school has received outstanding reports during inspections.

Shaykh Sulaiman Moola from South Africa delivers a teachers training course.

£10,000 SPENT ON RUNNING COSTS

"Those who spend of their goods (in charity) by night and by day in secret and in public shall have their reward with their Lord; on them shall be no fear nor shall they grieve."