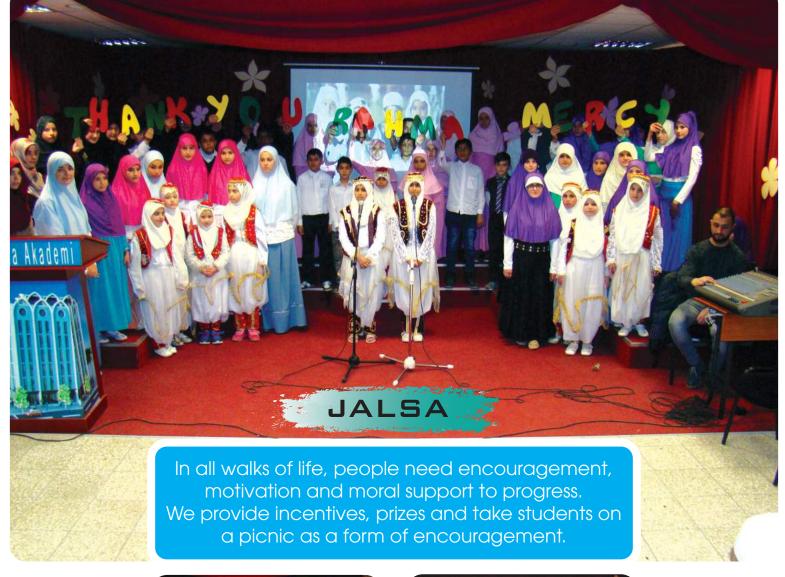

We also have annual jalsas (presentation ceremonies) in which students perform and receive prizes.

We have just finished the third year of the Rahma Academy and MashaAllah things are looking very positive.