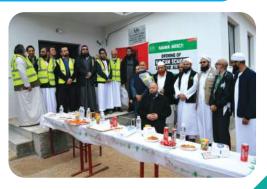

# WINTER WARMTH

Years of conflict in Syria has created the most catastrophic humanitarian disaster since the Second World War. Thousands of refugees have been fleeing to Europe in search of a better future. They take what they can carry, which is the bare minimum. Many are robbed or lose their possessions on the way. They survive on the handouts given by the various charities operating in Europe.

REFUGEE CRISIS

Rahma (Mercy), with our global partners, the Al-Imdaad Foundation and other organisations (BAPA Relief Trust and Ashjaarul Jannah) carried out relief efforts in aid of the refugees who were passing through Macedonia and Serbia.

# THOUSANDS OF REFUGEES SPENT THIS WINTER IN FREEZING CONDITIONS

Another big issue for the refugees is the harsh winters where temperatures in places like Serbia and Macedonia can plummet to -10°c.

Your donations have helped us to hand out food packs, sanitary equipment and winter warmth items to the refugees.