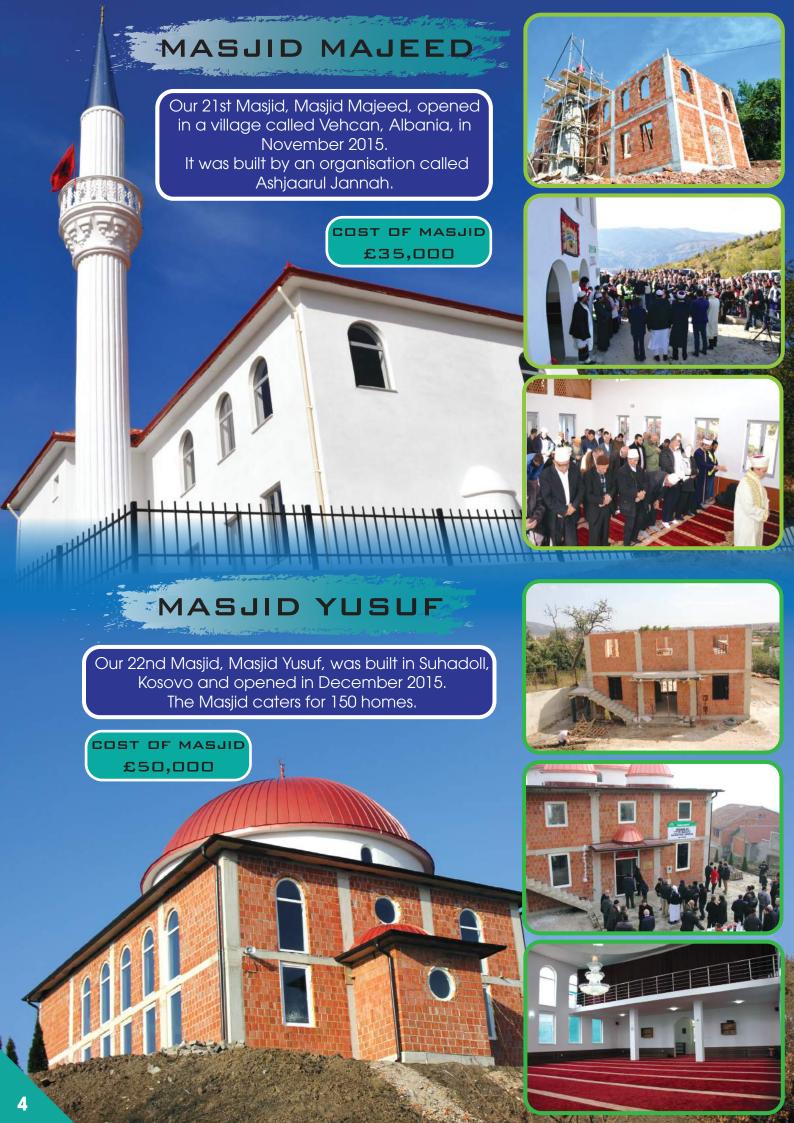

### MASJID IBRAHIM

Our 23rd Masjid, Masjid Ibrahim, was built in Xhyra, Albania and was opened in March 2016. The Masjid caters for 400 homes.

COST OF MASJID £45,000