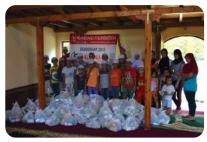

### ORPHAN SPONSORSHIP

According to a recent UNICEF report, there are over 132 million orphans in need of support globally. With your kind donations, Rahma supports 850 orphans, which will rise to 1000 orphans, in total, after Ramadhan.

800 of whom will be in the Balkan region.

270 KOSOVO

300 ALBANIA

30 MACEDONIA

50 SERBIA

We would like to make special mention of Muslim Aid Australia (MAA) for sponsoring 100 orphans.

FOR ONLY £264 A YEAR (£22/MONTH)
YOU CAN SUPPORT AN ORPHAN