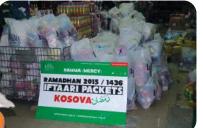

The Prophet SAW mounted the pulpit, then wept and said: "Ask Allah SWT for forgiveness and health, for after being granted Imaan, one is given nothing better than health."

(Tirmidhi)

£60,000 SPENT ON IFTAAR PACKS

It costs only £1 a day to feed a family in the holy month of Ramadhan and £30 for the whole month.

£20 20 days £30 30 days

The Messenger of Allah Sallalahu alayhi wasallam said: "Whoever feeds a fasting person will get a reward like that of the fasting person, without any reduction in his reward." (Tirmidhi, Ibn Maajah)