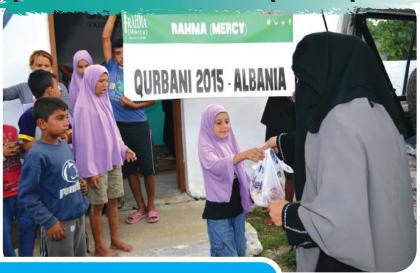

### QURBANI & AQEEQAF

5 cows and 100 sheep of Qurbani meat were distributed in 2015 across Albania and Kosovo.

The cost of Qurbani this year is £75 per sheep/share and £525 per large animal which equals to 7 shares.

£10,125 SPENT ON QURBANI AND AQEEQAH

Upon request, we also provide an Aqeeqah service at a cost of £100.

The Messenger of Allah Sallalahu alayhi wasallam said: "There is no deed that Allah SWT loves most during Eid ul Adha other than the slaughter of a sacrificial animal." (Tirmidhi)