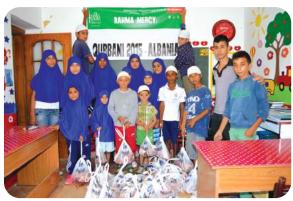

### QURBANI & AQEEQAF

5 cows and 100 sheep of Qurbani meat were distributed in 2015 across Albania and Kosovo.

The cost of Qurbani this year is £75 per sheep/share and £525 per large animal which equals to 7 shares.

£10,125 SPENT ON QURBANI AND AQEEQAH

Upon request, we also provide an Aqeeqah service at a cost of £100.

The Messenger of Allah Sallalahu alayhi wasallam said: "There is no deed that Allah SWT loves most during Eid ul Adha other than the slaughter of a sacrificial animal." (Tirmidhi)