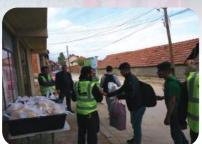

# WINTER WARMTH

Years of conflict in Syria has created the most catastrophic humanitarian disaster since the Second World War. Thousands of refugees have been fleeing to Europe in search of a better future. They take what they can carry, which is the bare minimum. Many are robbed or lose their possessions on the way. They survive on the handouts given by the various charities operating in Europe.

REFUGEE CRISIS

Rahma (Mercy), with our global partners, the Al-Imdaad Foundation and other organisations (BAPA Relief Trust and Ashjaarul Jannah) carried out relief efforts in aid of the refugees who were passing through Macedonia and Serbia.

# THOUSANDS OF REFUGEES SPENT THIS WINTER IN FREEZING CONDITIONS

Another big issue for the refugees is the harsh winters where temperatures in places like Serbia and Macedonia can plummet to -10°c.

Your donations have helped us to hand out food packs, sanitary equipment and winter warmth items to the refugees.