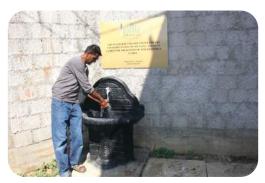

### Alhumdulillah this year we managed to build 19 water wells.

Providing a fresh water well in an area of need is a great act of reward.

### DONATE A WATER WELL FOR ONLY £1,300

text "WELLO7" + amount (e.g. £10) to 70070 to donate

£24,700 SPENT

Once again, Dr Riyaz Jasat, an optician by profession, volunteered his time and efforts to revisit Albania.