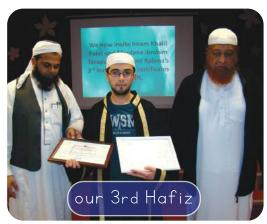

The educational projects have been very successful this year. We have started new courses for all, the details of which can be found in the report. Three of our Hifz students have completed the memorisation of the Holy Qur'an which is a great achievement in these countries.

### HIFZ PROGRAMME

We have 4 Hifz classes in Albania and Kosovo from which 3 students have completed the memorisation of the Holy Qur'an.

Would you like to be involved in this wonderful project?

IT COSTS ONLY £2,500 TO RUN A MADRASAH