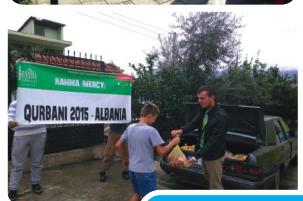

### QURBANI & AQEEQAF

5 cows and 100 sheep of Qurbani meat were distributed in 2015 across Albania and Kosovo.

The cost of Qurbani this year is £75 per sheep/share and £525 per large animal which equals to 7 shares.

£10,125 SPENT ON QURBANI AND AQEEQAH

Upon request, we also provide an Aqeeqah service at a cost of £100.

The Messenger of Allah Sallalahu alayhi wasallam said: "There is no deed that Allah SWT loves most during Eid ul Adha other than the slaughter of a sacrificial animal." (Tirmidhi)