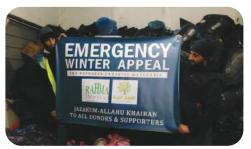

# WINTER WARMTH

Years of conflict in Syria has created the most catastrophic humanitarian disaster since the Second World War. Thousands of refugees have been fleeing to Europe in search of a better future. They take what they can carry, which is the bare minimum. Many are robbed or lose their possessions on the way. They survive on the handouts given by the various charities operating in Europe.

REFUGEE CRISIS

Rahma (Mercy), with our global partners, the Al-Imdaad Foundation and other organisations (BAPA Relief Trust and Ashjaarul Jannah) carried out relief efforts in aid of the refugees who were passing through Macedonia and Serbia.

£115,000 SPENT ON REFUGEE CRISIS

# THOUSANDS OF REFUGEES SPENT THIS WINTER IN FREEZING CONDITIONS

Another big issue for the refugees is the harsh winters where temperatures in places like Serbia and Macedonia can plummet to -10°c.

Your donations have helped us to hand out food packs, sanitary equipment and winter warmth items to the refugees.