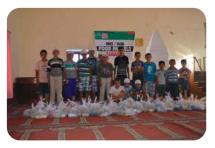

### ORPHAN SPONSORSHIP

According to a recent UNICEF report, there are over 132 million orphans in need of support globally. With your kind donations, Rahma supports 850 orphans, which will rise to 1000 orphans, in total, after Ramadhan.

800 of whom will be in the Balkan region.

270 KOSOVO

300 ALBANIA

30 MACEDONIA

50 SERBIA

We would like to make special mention of Muslim Aid Australia (MAA) for sponsoring 100 orphans.

FOR ONLY £264 A YEAR (£22/MONTH)
YOU CAN SUPPORT AN ORPHAN