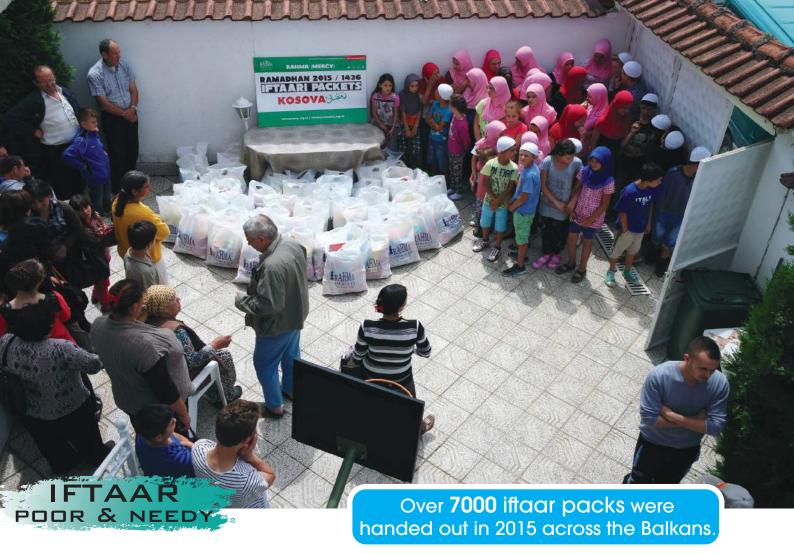

The Prophet SAW mounted the pulpit, then wept and said: "Ask Allah SWT for forgiveness and health, for after being granted Imaan, one is given nothing better than health."

(Tirmidhi)

£60,000 SPENT ON IFTAAR PACKS

It costs only £1 a day to feed a family in the holy month of Ramadhan and £30 for the whole month.

£20 20 days £30 30 days

The Messenger of Allah Sallalahu alayhi wasallam said: "Whoever feeds a fasting person will get a reward like that of the fasting person, without any reduction in his reward." (Tirmidhi, Ibn Maajah)