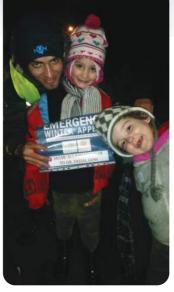

# THOUSANDS OF REFUGEES SPENT THIS WINTER IN FREEZING CONDITIONS

Another big issue for the refugees is the harsh winters where temperatures in places like Serbia and Macedonia can plummet to -10°c.

Your donations have helped us to hand out food packs, sanitary equipment and winter warmth items to the refugees.

### JAZAKALLAH FOR ALL YOUR GENEROUS DONATIONS

"Those who spend of their goods (in charity) by night and by day in secret and in publ shall have their reward with their Lord; on them shall be no fear nor shall they grieve." (Al-Baqarah-274)