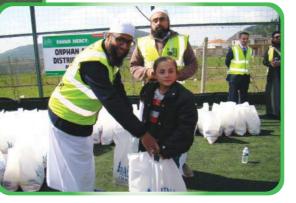

### ORPHAN SPONSORSHIP

According to a recent UNICEF report, there are over 132 million orphans in need of support globally. With your kind donations, Rahma supports 850 orphans, which will rise to 1000 orphans, in total, after Ramadhan.

800 of whom will be in the Balkan region.

270 KOSOVO

300 ALBANIA

30 MACEDONIA

50 SERBIA

We would like to make special mention of Muslim Aid Australia (MAA) for sponsoring 100 orphans.

FOR ONLY £264 A YEAR (£22/MONTH)
YOU CAN SUPPORT AN ORPHAN