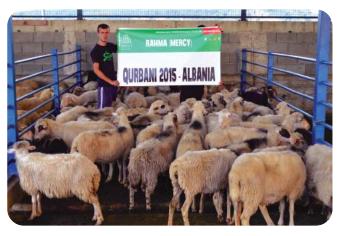

### QURBANI & AQEEQAF

5 cows and 100 sheep of Qurbani meat were distributed in 2015 across Albania and Kosovo.

The cost of Qurbani this year is £75 per sheep/share and £525 per large animal which equals to 7 shares.

£10,125 SPENT ON QURBANI AND AQEEQAH

Upon request, we also provide an Aqeeqah service at a cost of £100.

The Messenger of Allah Sallalahu alayhi wasallam said: "There is no deed that Allah SWT loves most during Eid ul Adha other than the slaughter of a sacrificial animal." (Tirmidhi)