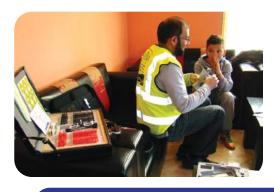

### DONATE A WATER WELL FOR ONLY £1,300

text "WELLO7" + amount (e.g. £10) to 70070 to donate

£24,700 SPENT

Once again, Dr Riyaz Jasat, an optician by profession, volunteered his time and efforts to revisit Albania.

Rahma (Mercy) is very grateful to Dr Riyaz Jasat for taking out some valuable time from his busy professional schedule in order to assist our work. May Allah grant him and his family barakah in this life and the hereafter.