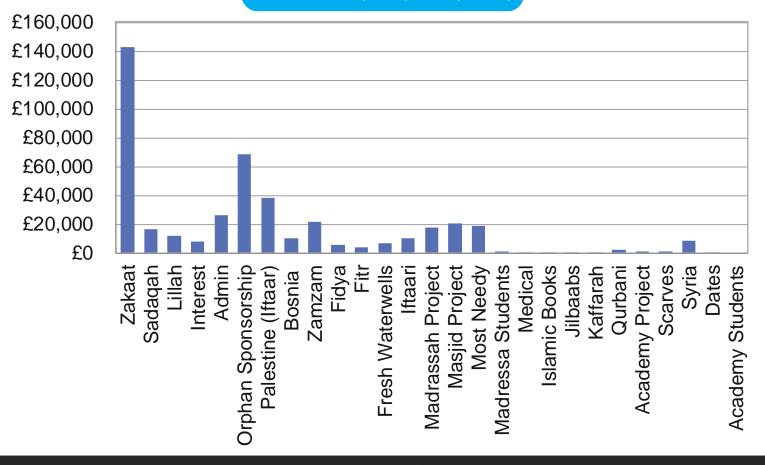

### PROJECT PRICE LIST

### ZAKAAT & SADAQAH PROJECTS

#### Ramadhan Projects

Iftaar packs - £10 for 10 days Sadaqatul Fitr - £3 per person

Fidya - £3 per fast Kaffarah - £360

#### **Orphan Sponsorship**

Albania/Kosovo

Serbia/Macedonia - £22/month - £264/annum

Palestine - £25/month - £300/annum

**Food Aid** 

Food packs - Any amount

**Poor & Needy** 

Albania/Kosovo - Any amount

**House Construction** 

Albania - £13,000

**Student Sponsorship** 

Madrasah student - £10/month - £120/annum

Albania/Kosovo - £75/share or £525/large animal

Ageegah

Albania - £100

**Emergency Appeals** 

Refugees passing Serbia/Macedonia - Any amount

#### LILLAH & NAFL SADAQAH PROJECTS

#### Water well

Albania/Kosovo - £1,300

#### Madrasah

Albania/Kosovo - £208.33/month - £2,500/annum

**Masjid Construction** 

Albania/Kosovo - £35,000 approximately

#### **Masaajid Renovation**

Albania/Kosovo - £1,600 approximately per masjid

**Bosnia & Herzegovina** 

Nahla centre - Any amount

**School Support** 

Albania - Any amount

Rahma Academy

Running costs - Any amount

**Land Appeal** 

Albania - £50 square metre/any amount

Administration

UK - Any amount

MOST NEEDY The 'most needy' option gives Rahma (Mercy) the

flexibility to spend your money on the projects that

Rahma (Mercy) sees fit.