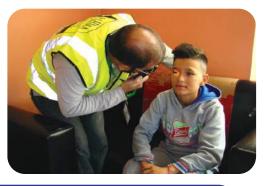

### DONATE A WATER WELL FOR ONLY £1,300

text "WELLO7" + amount (e.g. £10) to 70070 to donate

£24,700 SPENT

Once again, Dr Riyaz Jasat, an optician by profession, volunteered his time and efforts to revisit Albania.

Rahma (Mercy) is very grateful to Dr Riyaz Jasat for taking out some valuable time from his busy professional schedule in order to assist our work. May Allah grant him and his family barakah in this life and the hereafter.