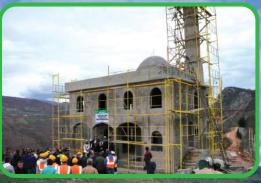

### MASJID IBRAHIM

Our 23rd Masjid, Masjid Ibrahim, was built in Xhyra, Albania and was opened in March 2016. The Masjid caters for 400 homes.

COST OF MASJID £45,000