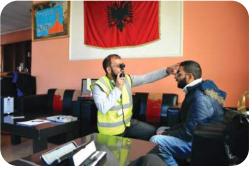

### DONATE A WATER WELL FOR ONLY £1,300

text "WELLO7" + amount (e.g. £10) to 70070 to donate

£24,700 SPENT

Once again, Dr Riyaz Jasat, an optician by profession, volunteered his time and efforts to revisit Albania.

Rahma (Mercy) is very grateful to Dr Riyaz Jasat for taking out some valuable time from his busy professional schedule in order to assist our work. May Allah grant him and his family barakah in this life and the hereafter.