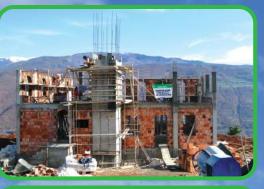

### MASJID IBRAHIM

Our 23rd Masjid, Masjid Ibrahim, was built in Xhyra, Albania and was opened in March 2016. The Masjid caters for 400 homes.

COST OF MASJID £45,000