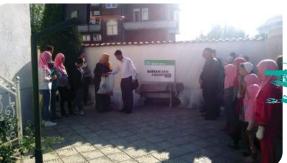

### QURBANI & AQEEQAF

5 cows and 100 sheep of Qurbani meat were distributed in 2015 across Albania and Kosovo.

The cost of Qurbani this year is £75 per sheep/share and £525 per large animal which equals to 7 shares.

£10,125 SPENT ON QURBANI AND AQEEQAH

Upon request, we also provide an Aqeeqah service at a cost of £100.

The Messenger of Allah Sallalahu alayhi wasallam said: "There is no deed that Allah SWT loves most during Eid ul Adha other than the slaughter of a sacrificial animal." (Tirmidhi)