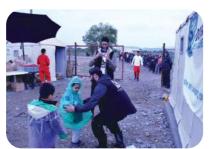

# WINTER WARMTH

Years of conflict in Syria has created the most catastrophic humanitarian disaster since the Second World War. Thousands of refugees have been fleeing to Europe in search of a better future. They take what they can carry, which is the bare minimum. Many are robbed or lose their possessions on the way. They survive on the handouts given by the various charities operating in Europe.

REFUGEE CRISIS

Rahma (Mercy), with our global partners, the Al-Imdaad Foundation and other organisations (BAPA Relief Trust and Ashjaarul Jannah) carried out relief efforts in aid of the refugees who were passing through Macedonia and Serbia.

# THOUSANDS OF REFUGEES SPENT THIS WINTER IN FREEZING CONDITIONS

Another big issue for the refugees is the harsh winters where temperatures in places like Serbia and Macedonia can plummet to -10°c.

Your donations have helped us to hand out food packs, sanitary equipment and winter warmth items to the refugees.