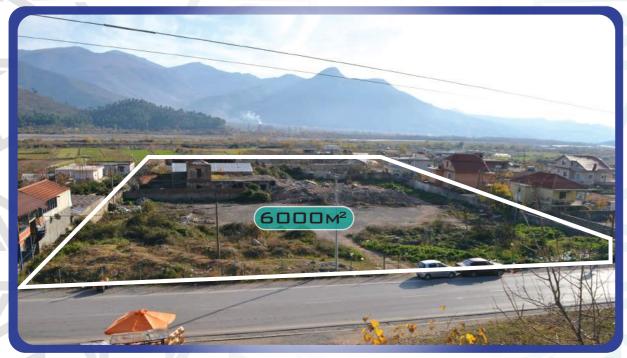

# LAND APPEAL

To date, our biggest project has been the Rahma Academy. The success of which, has driven us to embark on a bigger project We are in the first phase, which is purchasing the land (6000m²).

PLEASE HELP US TO REACH OUR TARGET

ONLY £50 PER SQUARE METRE

PLEASE NOTE - THESE PLANS ARE AT A VERY EARLY STAGE.

AT THE MOMENT OUR FOCUS IS TO SECURE THE LAND.

THESE PLANS MAY CHANGE IN THE FUTURE.