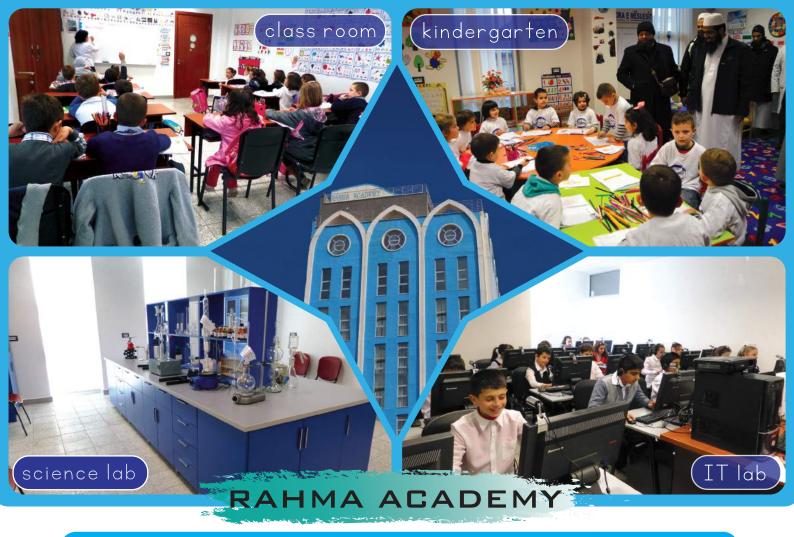

We also have annual jalsas (presentation ceremonies) in which students perform and receive prizes.

We have just finished the third year of the Rahma Academy and MashaAllah things are looking very positive.

The number of students studying at the school has gone up to approximately 250 students.

As well as academics, students are involved heavily in social activities (visiting the disabled, promoting cleanliness in the community etc.) and inter-school competitions. The school has received outstanding reports during inspections.