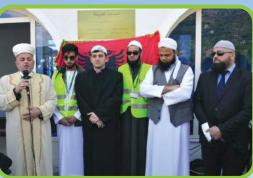

### MASJID NASEEHA

Our 24th Masjid, Masjid Naseeha, was built in Bradashesh, Albania, in memory of the Late Naseeha Mahomed from Leicester who passed away at a tender age of 19.

COST OF MASJID £35,000

The Madrasah project has been gaining significant pace in the last couple of years. With the help of our global partners, the Al Imdaad Foundation and many other donors, progress has been fantastic. Two local aalims have migrated to Albania to oversee the projects and it has made a great difference.