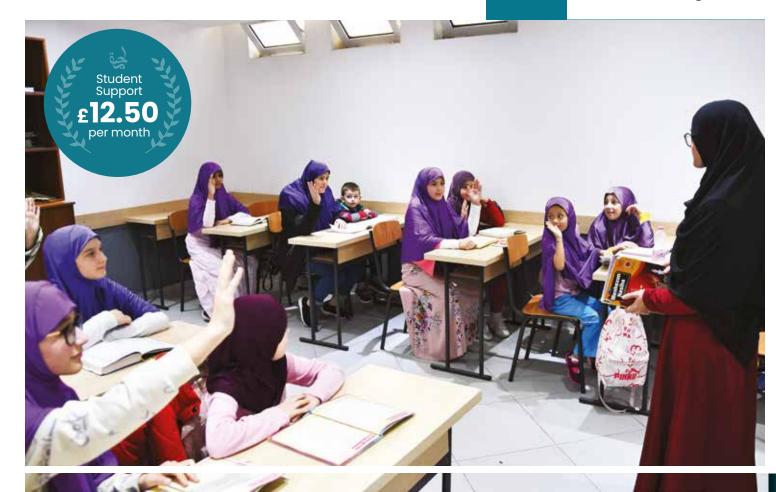

# MADRASAH SUPPORT.

After over 40 years of communism, Islam had almost been wiped out and as a result left a whole generation of Muslims without the required knowledge to practice their faith. The Madrasah project ensures that we are able to revive Islam in the Balkans and enable the Muslims to regain their identity and practice their faith again.

Our first Madrasah was opened in 1999 and has continued to grow in numbers ever since across the Balkan region. To date, we have 205 Madrasah's (140 in Albania, 60 in Kosovo and 5 in Macedonia), teaching more than 5000 students. Every Madrasah has on average 25 students, young and old, studying Quran, Tajweed and Fiqh.

For only £12.50 per month you can support a madrasah student by ensuring hard working teachers are paid, that the rent of the facilities are covered and that students are equipped with the correct clothing (either a scarf or a topi). Each madrasah is also given a monthly allowance that can be used towards organising activities, excursions, or social gatherings upon the discretion of the teacher.