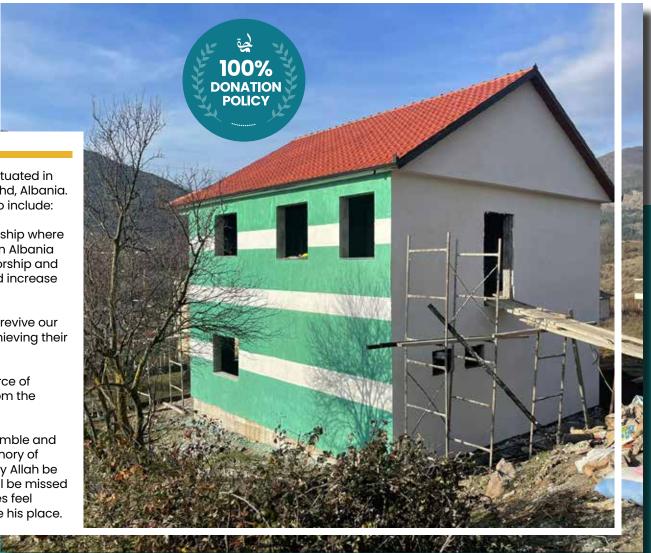

The Mufti Ebrahim Desai Centre is a  $\pm 100,000$  project to establish a great centre of education and learning.

The project is currently situated in the Municipality of Librazhd, Albania. The centre is proposed to include:

**Musalla** – a place of worship where the muslim community in Albania can come together in worship and devotion to Allah swt and increase spirituality.

**Madrasa** – to ignite and revive our future generations in achieving their full potential.

Library – a one stop source of knowledge for people from the locality and beyond.

May Allah accept this humble and heartfelt initiative in memory of Mufti Ebrahim Desai (may Allah be pleased with him). He will be missed very dearly whilst our lives feel empty. Very few can take his place.