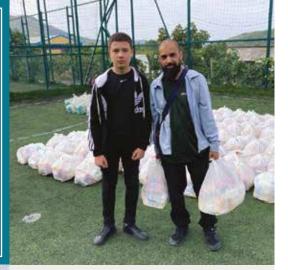

By providing food aid, Rahma Mercy wants to ensure that vulnerable groups (including women and children) do not fall victim to malnutrition and that no-one is left hungry.

We are actively working throughout the year delivering aid to impoverished families. One of our main avenues in food aid delivery is the food pack distribution. Last year alone we delivered 15,000 food packs. During the month of Ramadan we delivered 3,000 food packs alone. Our target for Ramadhan 2022 is to deliver 5,000 food packs. Each pack contains essential food items such as cooking oil, flour, pasta, rice, sugar, salt, lentils and juice. These basic necessities will enable a family of four to cook daily meals for a month.

Donate a food pack for only £35 to feed a family of four for a whole month.

With your generous donations, Rahma Mercy delivered 3,000 food packs last Ramadan. The target for Ramadan 2022 is 5,000 food packs. Donate to help us exceed this target!