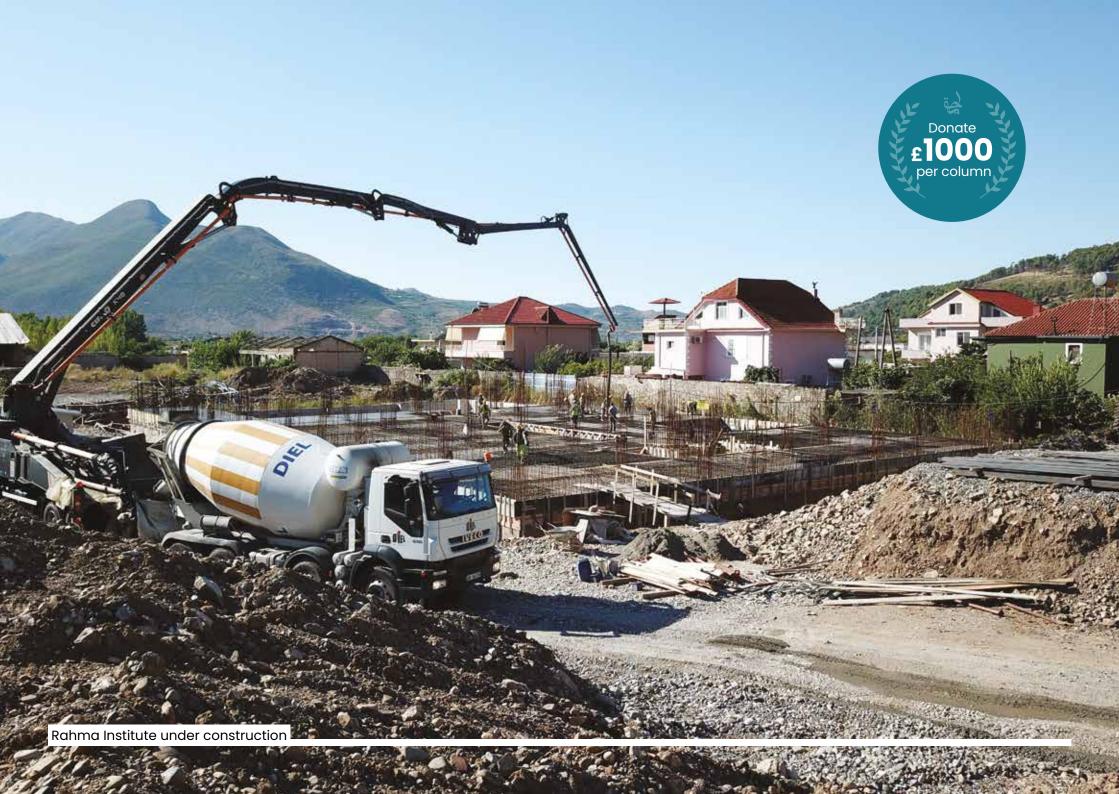

# THE RAHMA INSTITUTE.

Pillars of faith in the Albanian community

Education has been at the heart of our charity over the past 22 years. With the success of the Rahma Academy, a landmark project that was launched in 2013, we decided to expand further in order to facilitate the high demand for a multi functional educational complex - The Rahma Institute.

The Rahma Institute will host facilities to benefit children and help them to thrive in an all round holistic environment by providing both Islamic and secular education. In order to live up to its multi-functional purpose, the Rahma Institute will consist of:

Rahma Mercy held two fundraising dinners in January 2022 and raised over £150,000 for this project in total. This has helped to aid the construction which is still currently in phase 1. However, further funding is still required to continue construction work. This £6 million project will provide children with the opportunity to break free of the poverty they face for generations to come.

### Sadaqah and Lillah Projects

Institutions Rahma Institute - £250 per square metre brick work

Rahma Institute - £1000 per column

Rahma Academy Maintenanceany amount

Emdee Education Centre Maintenance- Any amount