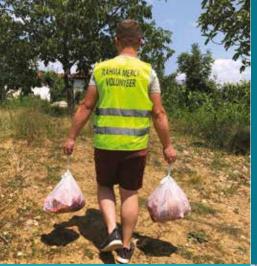

By providing food aid, Rahma Mercy wants to ensure that vulnerable groups (including women and children) do not fall victim to malnutrition and that no-one is left hungry.

We are actively working throughout the year delivering aid to impoverished families. One of our main avenues in food aid delivery is the food pack distribution. Last year alone we delivered 15,000 food packs. During the month of Ramadan we delivered 3,000 food packs alone. Our target for Ramadhan 2022 is to deliver 5,000 food packs. Each pack contains essential food items such as cooking oil, flour, pasta, rice, sugar, salt, lentils and juice. These basic necessities will enable a family of four to cook daily meals for a month.

Donate a food pack for only £35 to feed a family of four for a whole month.

With your generous donations, Rahma Mercy delivered 3,000 food packs last Ramadan. The target for Ramadan 2022 is 5,000 food packs. Donate to help us exceed this target!