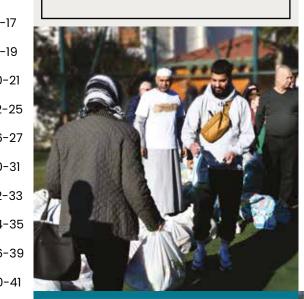

By providing food aid, Rahma Mercy wants to ensure that vulnerable groups (including women and children) do not fall victim to malnutrition and that no-one is left hungry.

We are actively working throughout the year delivering aid to impoverished families. One of our main avenues in food aid delivery is the food pack distribution. Last year alone we delivered 15,000 food packs. During the month of Ramadan we delivered 3,000 food packs alone. Our target for Ramadhan 2022 is to deliver 5,000 food packs. Each pack contains essential food items such as cooking oil, flour, pasta, rice, sugar, salt, lentils and juice. These basic necessities will enable a family of four to cook daily meals for a month.

During Ramadan, many vulnerable families in the Balkans worry about whether they will have enough food to eat or anything at all when the sun goes down for Iftar.

The Messenger (PBUH) spoke highly of the virtues of feeding the fasting, saying: "Whoever feeds the person who is breaking his fast, he will have his reward (for his fasting) without decreasing anything from the reward of the fasting person." [Tirmidhi].

Donate a food pack for only £35 to feed a family of four for a whole month.

With your generous donations, Rahma Mercy delivered 3,000 food packs last Ramadan. The target for Ramadan 2022 is 5,000 food packs. Donate to help us exceed this target!