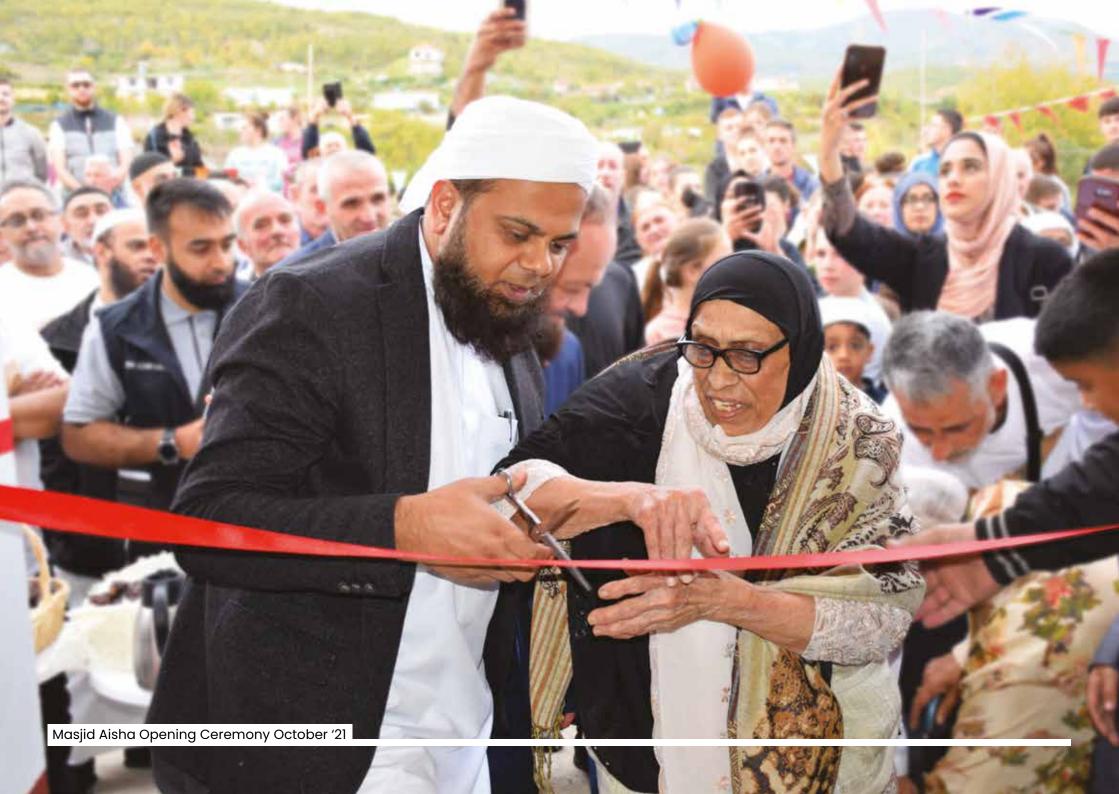

# **MASJID CONSTRUCTION**

During Albania's communist rule, masajid were forced to close down with religious practices being banned. As of 1991, only two masajid in Tirana were fit for use by worshippers.

The need for a masjid, the heart of any local Muslim community, has never been so dire. As a consequence of the communist regime and its legacy of persecution through the ban of practising any faith, the communities in Albania have been left with minimal to almost no knowledge of Islam. Building a masjid can effectively re-sanctify communities allowing people to come together to learn more about Islam, nurture spiritual and moral development and most importantly, unite together in worship to the Almighty. As a result, a masjid will promote community cohesion and will build a strong sense of togetherness.

This year, our donors facilitated the building of 3 new masajid in Albania, two of which were built in memory of a loved one who had passed away. Over the years, Rahma Mercy have built 29 masajid in total with every masjid being a symbol of hope in reviving Islam in the Balkans.