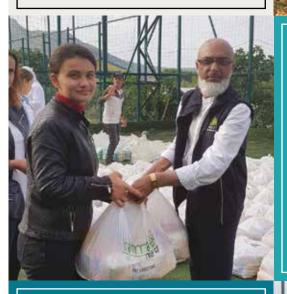

By providing food aid, Rahma Mercy wants to ensure that vulnerable groups (including women and children) do not fall victim to malnutrition and that no-one is left hungry.

We are actively working throughout the year delivering aid to impoverished families. One of our main avenues in food aid delivery is the food pack distribution. Last year alone we delivered 15,000 food packs. During the month of Ramadan we delivered 3,000 food packs alone. Our target for Ramadhan 2022 is to deliver 5,000 food packs. Each pack contains essential food items such as cooking oil, flour, pasta, rice, sugar, salt, lentils and juice. These basic necessities will enable a family of four to cook daily meals for a month.

Donate a food pack for only £35 to feed a family of four for a whole month.

With your generous donations, Rahma Mercy delivered 3,000 food packs last Ramadan. The target for Ramadan 2022 is 5,000 food packs. Donate to help us exceed this target!