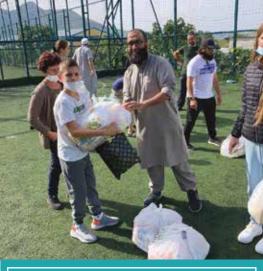

By providing food aid, Rahma Mercy wants to ensure that vulnerable groups (including women and children) do not fall victim to malnutrition and that no-one is left hungry.

We are actively working throughout the year delivering aid to impoverished families. One of our main avenues in food aid delivery is the food pack distribution. Last year alone we delivered 15,000 food packs. During the month of Ramadan we delivered 3,000 food packs alone. Our target for Ramadhan 2022 is to deliver 5,000 food packs. Each pack contains essential food items such as cooking oil, flour, pasta, rice, sugar, salt, lentils and juice. These basic necessities will enable a family of four to cook daily meals for a month.

Donate a food pack for only £35 to feed a family of four for a whole month.

With your generous donations, Rahma Mercy delivered 3,000 food packs last Ramadan. The target for Ramadan 2022 is 5,000 food packs. Donate to help us exceed this target!