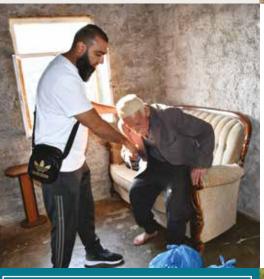

# **ACTION AGAINST HUNGER**

'The best of you are those who feed others' [Ahmad]

During the communist era the Albanian community fell deep into poverty and despair. In a population of 2.9 million, a quarter in the Balkan region are now currently below the poverty threshold. This means the average family struggles to meet basic needs such as food. water and shelter. In addition to this, the recent global pandemic and the economic slowdown has meant that families already living under difficult conditions are now pushed further into poverty.

By providing food aid, Rahma Mercy wants to ensure that vulnerable groups (including women and children) do not fall victim to malnutrition and that no-one is left hungry.

We are actively working throughout the year delivering aid to impoverished families. One of our main avenues in food aid delivery is the food pack distribution. Last year alone we delivered 15,000 food packs. During the month of Ramadan we delivered 3,000 food packs alone. Our target for Ramadhan 2022 is to deliver 5,000 food packs. Each pack contains essential food items such as cooking oil, flour, pasta, rice, sugar, salt, lentils and juice. These basic necessities will enable a family of four to cook daily meals for a month.

During Ramadan, many vulnerable families in the Balkans worry about whether they will have enough food to eat or anything at all when the sun goes down for Iftar.

The Messenger (PBUH) spoke highly of the virtues of feeding the fasting, saying: "Whoever feeds the person who is breaking his fast, he will have his reward (for his fasting) without decreasing anything from the reward of the fasting person." [Tirmidhi].

Donate a food pack for only £35 to feed a family of four for a whole month.

With your generous donations, Rahma Mercy delivered 3,000 food packs last Ramadan. The target for Ramadan 2022 is 5,000 food packs. Donate to help us exceed this target!