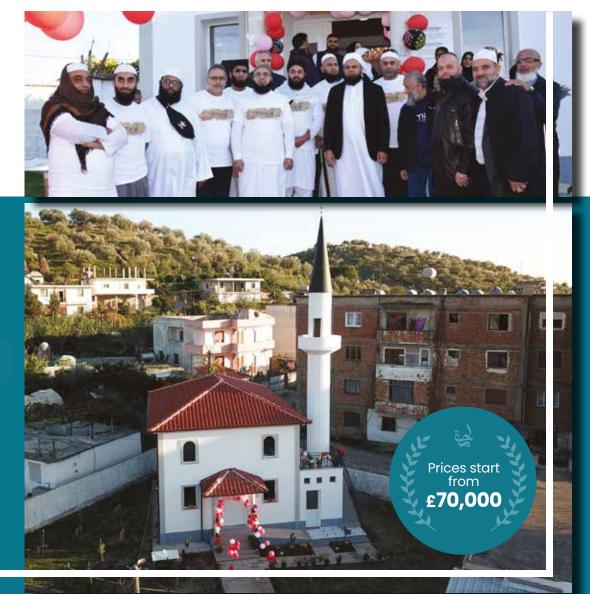

# **MASJID CONSTRUCTION**

During Albania's communist rule, masajid were forced to close down with religious practices being banned. As of 1991, only two masajid in Tirana were fit for use by worshippers.

The need for a masjid, the heart of any local Muslim community, has never been so dire. As a consequence of the communist regime and its legacy of persecution through the ban of practising any faith, the communities in Albania have been left with minimal to almost no knowledge of Islam. Building a masjid can effectively re-sanctify communities allowing people to come together to learn more about Islam, nurture spiritual and moral development and most importantly, unite together in worship to the Almighty. As a result, a masjid will promote community cohesion and will build a strong sense of togetherness.

This year, our donors facilitated the building of 3 new masajid in Albania, two of which were built in memory of a loved one who had passed away. Over the years, Rahma Mercy have built 29 masajid in total with every masjid being a symbol of hope in reviving Islam in the Balkans.

Prices start from £70,000 with the masjid being built in the locality of rural Albania.