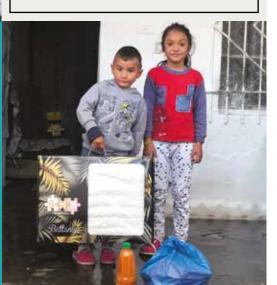

By providing food aid, Rahma Mercy wants to ensure that vulnerable groups (including women and children) do not fall victim to malnutrition and that no-one is left hungry.

We are actively working throughout the year delivering aid to impoverished families. One of our main avenues in food aid delivery is the food pack distribution. Last year alone we delivered 15,000 food packs. During the month of Ramadan we delivered 3,000 food packs alone. Our target for Ramadhan 2022 is to deliver 5,000 food packs. Each pack contains essential food items such as cooking oil, flour, pasta, rice, sugar, salt, lentils and juice. These basic necessities will enable a family of four to cook daily meals for a month.

Donate a food pack for only £35 to feed a family of four for a whole month.

With your generous donations, Rahma Mercy delivered 3,000 food packs last Ramadan. The target for Ramadan 2022 is 5,000 food packs. Donate to help us exceed this target!