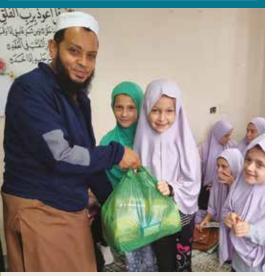

By providing food aid, Rahma Mercy wants to ensure that vulnerable groups (including women and children) do not fall victim to malnutrition and that no-one is left hungry.

We are actively working throughout the year delivering aid to impoverished families. One of our main avenues in food aid delivery is the food pack distribution. Last year alone we delivered 15,000 food packs. During the month of Ramadan we delivered 3,000 food packs alone. Our target for Ramadhan 2022 is to deliver 5,000 food packs. Each pack contains essential food items such as cooking oil, flour, pasta, rice, sugar, salt, lentils and juice. These basic necessities will enable a family of four to cook daily meals for a month.

Donate a food pack for only £35 to feed a family of four for a whole month.

With your generous donations, Rahma Mercy delivered 3,000 food packs last Ramadan. The target for Ramadan 2022 is 5,000 food packs. Donate to help us exceed this target!