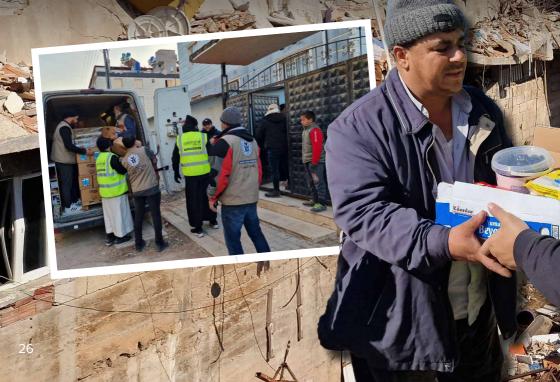

In the aftermath of the Turkey-Syria earthquake, our team personally took swift action to provide immediate life-saving aid in the form of food packs to those affected on the ground. These essential supplies were distributed hand to hand and brought nourishment and comfort to families grappling with the aftermath of the disaster.

Furthermore, a portion of the funds raised was allocated to support orphaned children who had been displaced, ensuring they receive the care, shelter, and support they urgently needed during this difficult period. Your generous contributions are making a significant impact on rebuilding lives and offering hope to those in need.