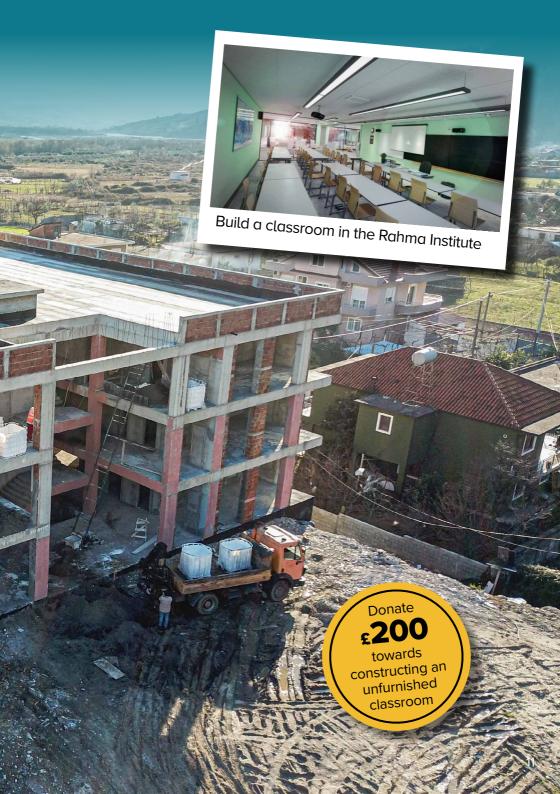

# Build Islam. Build the Rahma Institute.

Construction of the Rahma Institute has progressed through 45% of the entire project. Groundwork, foundation installations, and the drainage system are complete, providing a solid foundation. The outer shell's completion brings us closer to our educational facility goal.

#### War in Ukraine

Supply chain disruptions.

The Rahma Institute is embarking on the next phase of its construction journey with a focus on building classrooms. Each classroom is estimated to cost £25,000 to construct. To ensure the success of this project we need your generous contribution. With a donation of £200 you can help construct an unfurnished classroom and lay the foundation for education by empowering future generations.

Donate

£200

towards

constructing an unfurnished

classroom

Scan to donate

# **Current Construction of the Rahma Institute** Scan to watch documentary 10