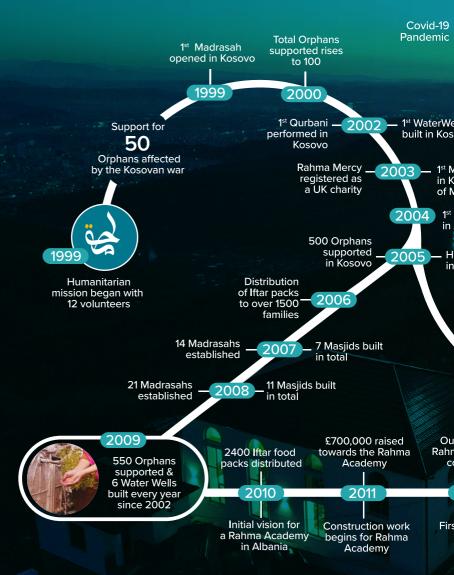

children.

# **Construction Challenges**

#### Covid-19

Costly delays and disruptions.

#### Inflation

Rising material costs.

#### War in Ukraine

Supply chain disruptions.











The Rahma Institute is embarking on the next phase of its construction journey with a focus on building classrooms. Each classroom is estimated to cost £25,000 to construct. To ensure the success of this project we need your generous contribution. With a donation of £200 you can help construct an unfurnished classroom and lay the foundation for education by empowering future generations.

Donate

£200

towards

constructing an unfurnished

classroom





Scan to donate

# **Current Construction of the Rahma Institute** Scan to watch documentary 10



# Celebrating 25 Years of Impact across the Balkans















#### PROJECTS

# Madrasah Book Sets

Ensure that every Madrasah student, has access to essential Islamic study materials.

Donate £20 per Madrasah Book Set

# Madrasah Incentives

To enable every student to gain the most out of their Islamic education, Rahma Mercy encourage students by offering food aid incentives at the end of every 8 weeks based on full attendance.

Donate £10 per Madrasah Food Pack.

#### **Impact**

**450** translated Madrasah book sets were donated last year.

☑ Zakat Eligible Project



per translated Madrasah bookset



# Madrasah Support

Rekindle the love of Islam in the hearts of Muslims who suffered at the hands of Communism.

Support a Madrasah Student: £12.50 per month £150 per year

**Support a Madrasah Class:** £208.30 per month £2,500 per year