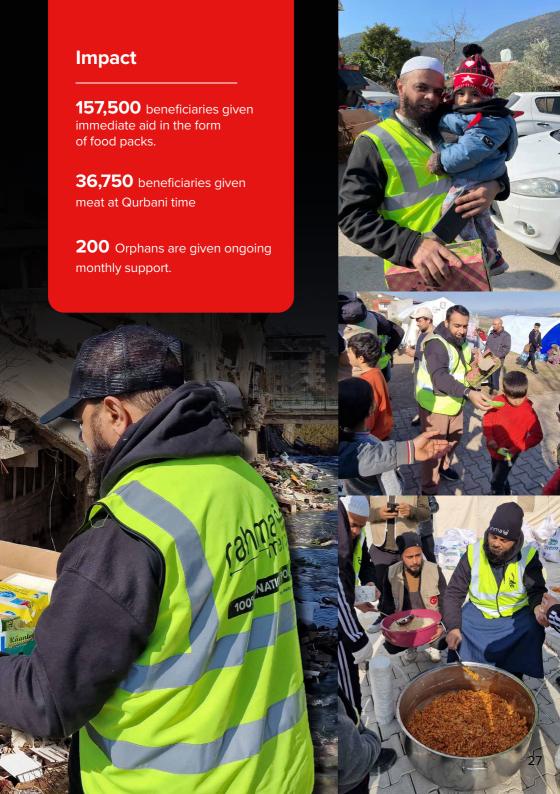

In the aftermath of the Turkey-Syria earthquake, our team personally took swift action to provide immediate life-saving aid in the form of food packs to those affected on the ground. These essential supplies were distributed hand to hand and brought nourishment and comfort to families grappling with the aftermath of the disaster.

Furthermore, a portion of the funds raised was allocated to support orphaned children who had been displaced, ensuring they receive the care, shelter, and support they urgently needed during this difficult period. Your generous contributions are making a significant impact on rebuilding lives and offering hope to those in need.