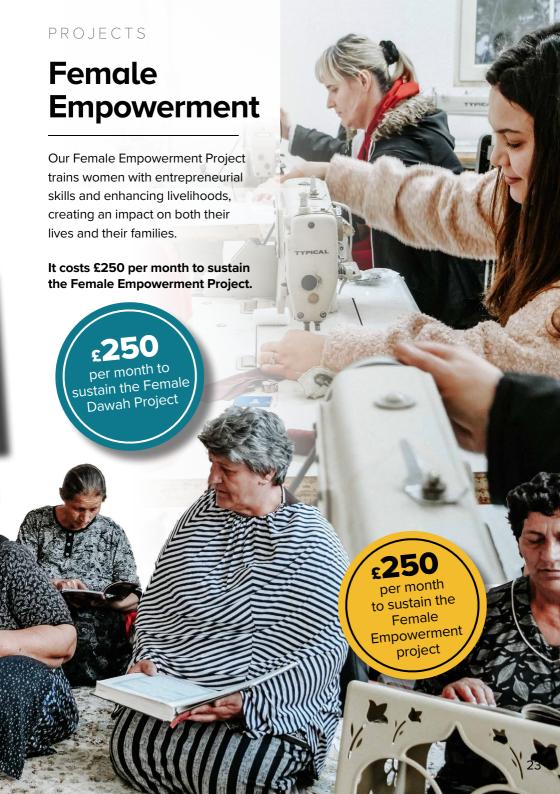

# Female Dawah Project

The Female Dawah project educates women in Albania about Islam through gatherings in Masjids and community centers. It costs £250 per month to sustain the Female Dawah Project.

#### Female Empowerment Project

Any amount