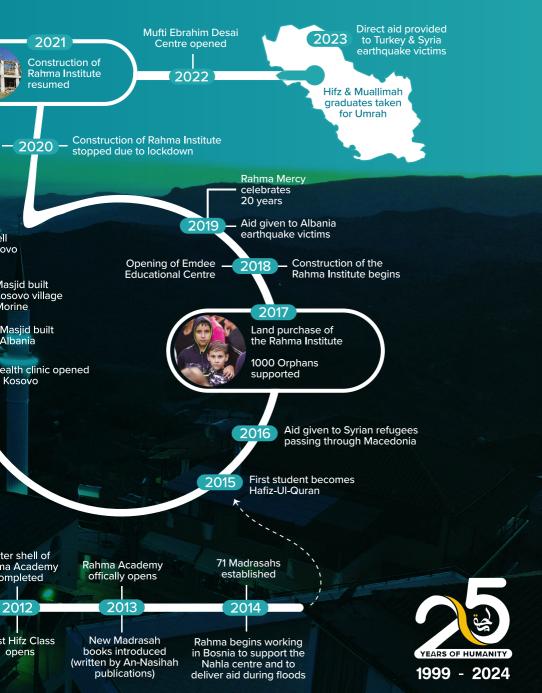

hildren.

# **Construction Challenges**

#### Covid-19

Costly delays and disruptions.

#### Inflation

Rising material costs.

#### War in Ukraine

Supply chain disruptions.











The Rahma Institute is embarking on the next phase of its construction journey with a focus on building classrooms. Each classroom is estimated to cost £25,000 to construct. To ensure the success of this project we need your generous contribution. With a donation of £200 you can help construct an unfurnished classroom and lay the foundation for education by empowering future generations.

Donate

£200

towards

constructing an unfurnished

classroom





Scan to donate

# **Current Construction of the Rahma Institute** Scan to watch documentary 10



# Celebrating 25 Years of Impact across the Balkans















#### PROJECTS

# Madrasah Book Sets

Ensure that every Madrasah student, has access to essential Islamic study materials.

Donate £20 per Madrasah Book Set

# Madrasah Incentives

To enable every student to gain the most out of their Islamic education, Rahma Mercy encourage students by offering food aid incentives at the end of every 8 weeks based on full attendance.

Donate £10 per Madrasah Food Pack.

#### **Impact**

**450** translated Madrasah book sets were donated last year.

☑ Zakat Eligible Project



per translated Madrasah bookset



# Madrasah Support

Rekindle the love of Islam in the hearts of Muslims who suffered at the hands of Communism.

Support a Madrasah Student: £12.50 per month £150 per year

**Support a Madrasah Class:** £208.30 per month £2,500 per year

to